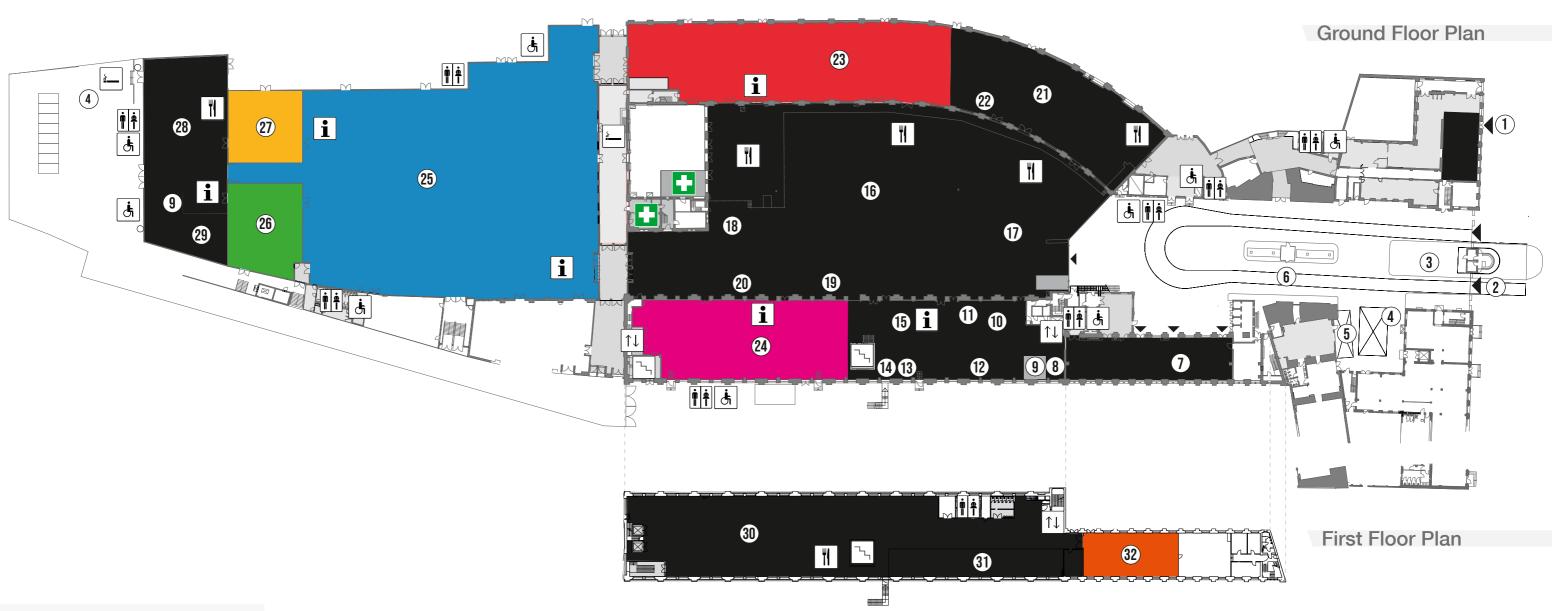

## FLOOR PLAN STATION BERLIN

## Legend

- Accessible WC
- ₱₱ WC
- i Info & Device Counter
- ↑↓ Elevator
- ¬ Staircase
- Smoking Area
- Red Cross

- (1) Registration Media, Volunteers & Staff
- (2) Entrance Participants
- 3 Shuttle Counter
- (4) Dog Area
- **5** Luggage Drop-Off
- 6 Bag Check
- 7) Registration
- (8) Prayer Room

- 9 Quiet Room
- 10) Awareness Team
- 11) Child Care
- 12) Wardrobe
- (13) Wheelchair Service Point
- (14) Lost & Found
- Multifunctional Rooms for Participants
- (16) Exhibition Area

- (17) Fireside Chat 1
- 18 Fireside Chat 2
- 19 Fireside Chat 3
- 20) Inclusive Education Hub
- 21) Recreational Area
- (22) Photobox
- (23) Hall 1.2
- (24) Hall 4.2

- 15) Hall 7
- (26) Hall 7.2
- 7) Hall 7.3
- Networking Area
- (29) Media Area
- WIP & Delegation Lounge (First Floor)
- Co-Host Rooms (First Floor)
- Symposium (First Floor)